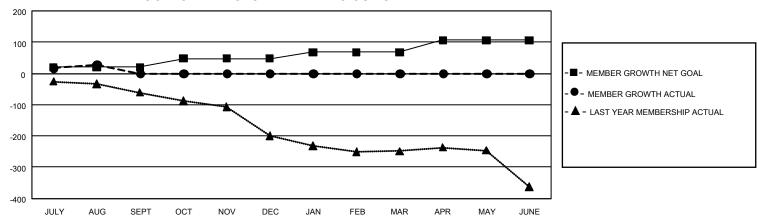

## GMT Constitutional Area 1, Group O

REPORT DOES NOT INCLUDE CLUBS IN UNDISTRICTED AREAS.

| Clubs                 |               |           |               | Members               |                         |                         |                                                    |
|-----------------------|---------------|-----------|---------------|-----------------------|-------------------------|-------------------------|----------------------------------------------------|
| RESULTS FOR 2021-2022 |               |           |               | RESULTS FOR 2021-2022 |                         |                         |                                                    |
| QUARTER               | NEW CLUB GOAL | NEW CLUBS | DROPPED CLUBS | QUARTER MEN           | IBER GROWTH NET<br>GOAL | MEMBER GROWTH<br>ACTUAL | DROPPED MEMBERS<br>ACTUAL (including<br>transfers) |
| JULY/AUG/SEPT         | 0             | 0         | 1             | JULY/AUG/SEPT         | 20                      | 105                     | 56                                                 |
| OCT/NOV/DEC           | 9             | 0         | 0             | OCT/NOV/DEC           | 28                      | 0                       | 0                                                  |
| JAN/FEB/MAR           | 3             | 0         | 0             | JAN/FEB/MAR           | 20                      | 0                       | 0                                                  |
| APR/MAY/JUNE          | 9             | 0         | 0             | APR/MAY/JUNE          | 38                      | 0                       | 0                                                  |

## GOALS AND ACTUAL MEMBERS CUMULATIVE

| DROPPED CLUBS: 1 |    | 39 CLUBS OF 156 ADDED 1 OR | GENDER DISTRIBUTION                |                |  |
|------------------|----|----------------------------|------------------------------------|----------------|--|
|                  |    | MORE NEW MEMBERS           | MALE                               | 2,590 (63.62%) |  |
|                  |    |                            | FEMALE                             | 1,481 (36.38%) |  |
| DROPPED MEMBERS  |    |                            | NON BINARY                         | 0 (0.00%)      |  |
| DECEASED         | 7  |                            | PREFER NOT TO ANSWER               | 0 (0.00%)      |  |
| CLUB CANCELLED   | 0  |                            | TOTAL FAMILY UNIT MEMBERS 93       |                |  |
| OTHER            | 49 | CLICK HERE FOR             | TOTAL PAVILLE GIVIT MEMBERG        |                |  |
| TOTAL            | 56 | CUMULATIVE MEMBERSHIP DATA | FAMILY MEMBERS PAYING HALF DUES 47 |                |  |