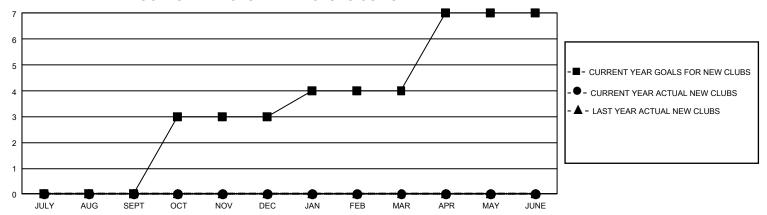

## GMT Constitutional Area 1, Group O

REPORT DOES NOT INCLUDE CLUBS IN UNDISTRICTED AREAS.

| Clubs                 |               |           |               | Members               |                         |                         |                                                    |
|-----------------------|---------------|-----------|---------------|-----------------------|-------------------------|-------------------------|----------------------------------------------------|
| RESULTS FOR 2021-2022 |               |           |               | RESULTS FOR 2021-2022 |                         |                         |                                                    |
| QUARTER               | NEW CLUB GOAL | NEW CLUBS | DROPPED CLUBS | QUARTER MEN           | IBER GROWTH NET<br>GOAL | MEMBER GROWTH<br>ACTUAL | DROPPED MEMBERS<br>ACTUAL (including<br>transfers) |
| JULY/AUG/SEPT         | 0             | 0         | 1             | JULY/AUG/SEPT         | 20                      | 105                     | 56                                                 |
| OCT/NOV/DEC           | 9             | 0         | 0             | OCT/NOV/DEC           | 28                      | 0                       | 0                                                  |
| JAN/FEB/MAR           | 3             | 0         | 0             | JAN/FEB/MAR           | 20                      | 0                       | 0                                                  |
| APR/MAY/JUNE          | 9             | 0         | 0             | APR/MAY/JUNE          | 38                      | 0                       | 0                                                  |

## GOALS AND ACTUAL NEW CLUBS CUMULATIVE